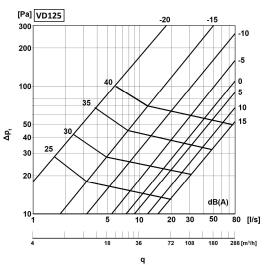

## Description

Plastic diffuser for exhaust and supply ventilation.

#### **Technical data**

Construction Made from plastic, adjustable air flow, with mounting collar. Installation Mounting with all types of circular ducts in any position.

Colors White, brown, grey, anthracite, silver, gold.

#### **Dimensions**

| Туре  | ØD [mm] | ØD1 [mm] | H [mm] | H1 [mm] | m [kg] |
|-------|---------|----------|--------|---------|--------|
| VD100 | 99      | 149      | 82     | 18      | 0,15   |
| VD125 | 124     | 168      | 82     | 18      | 0,21   |
| VD150 | 149     | 183      | 82     | 18      | 0,26   |

#### **Modifications**

VDxxx – white

VDxxxB – brown

VDxxxP – grey

VDxxxA - anthracite

VDxxxS - silver

VDxxxG – gold



### **Technical specifications**

## Used as supply valve







#### Used as exhaust valve