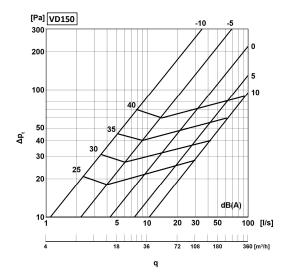

Description

Plastic diffuser for exhaust and supply ventilation.

#### **Technical data**

Construction Made from plastic, adjustable air flow, with mounting collar. Installation Mounting with all types of circular ducts in any position.

Colors White, brown, grey, anthracite, silver, gold.

#### **Dimensions**

| Туре  | ØD [mm] | ØD1 [mm] | H [mm] | H1 [mm] | m [kg] |
|-------|---------|----------|--------|---------|--------|
| VD100 | 99      | 149      | 82     | 18      | 0,15   |
| VD125 | 124     | 168      | 82     | 18      | 0,21   |
| VD150 | 149     | 183      | 82     | 18      | 0,26   |

#### **Modifications**

VDxxx – white

VDxxxB – brown

VDxxxP – grey

VDxxxA - anthracite

VDxxxS - silver

VDxxxG – gold



### **Technical specifications**

## Used as supply valve







#### Used as exhaust valve