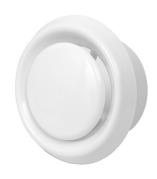

## Description

Plastic diffuser for exhaust and supply ventilation.

#### **Technical data**

Construction Made from plastic, adjustable air flow, with mounting collar. Installation Mounting with all types of circular ducts in any position.

Colors White, brown, grey, anthracite, silver, gold.