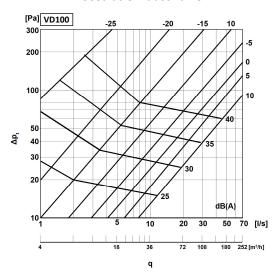

for exhaust and supply ventilation.

#### **Technical data**

Construction Made from plastic, adjustable air flow, with mounting collar. Installation Mounting with all types of circular ducts in any position.

Colors White, brown, grey, anthracite, silver, gold.

#### **Dimensions**

| Туре  | ØD [mm] | ØD1 [mm] | H [mm] | H1 [mm] | m [kg] |
|-------|---------|----------|--------|---------|--------|
| VD100 | 99      | 149      | 82     | 18      | 0,15   |
| VD125 | 124     | 168      | 82     | 18      | 0,21   |
| VD150 | 149     | 183      | 82     | 18      | 0,26   |

#### **Modifications**

VDxxx – white

VDxxxB – brown

VDxxxP – grey

VDxxxA - anthracite

VDxxxS - silver

VDxxxG – gold



### **Technical specifications**

## Used as supply valve







#### Used as exhaust valve