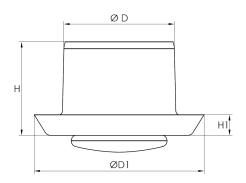

#### **Dimensions**

| Туре  | ØD [mm] | ØD1 [mm] | H [mm] | H1 [mm] | m [kg] |
|-------|---------|----------|--------|---------|--------|
| VD100 | 99      | 149      | 82     | 18      | 0,15   |
| VD125 | 124     | 168      | 82     | 18      | 0,21   |
| VD150 | 149     | 183      | 82     | 18      | 0,26   |