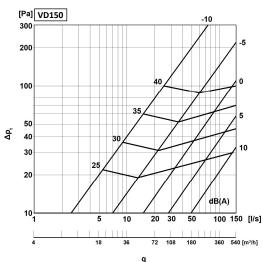

exhaust and supply ventilation.

#### **Technical data**

Construction Made from plastic, adjustable air flow, with mounting collar. Installation Mounting with all types of circular ducts in any position.

Colors White, brown, grey, anthracite, silver, gold.

#### **Dimensions**

| Туре  | ØD [mm] | ØD1 [mm] | H [mm] | H1 [mm] | m [kg] |
|-------|---------|----------|--------|---------|--------|
| VD100 | 99      | 149      | 82     | 18      | 0,15   |
| VD125 | 124     | 168      | 82     | 18      | 0,21   |
| VD150 | 149     | 183      | 82     | 18      | 0,26   |

#### **Modifications**

VDxxx – white

VDxxxB – brown

VDxxxP – grey

VDxxxA - anthracite

VDxxxS - silver

VDxxxG – gold



### **Technical specifications**

## Used as supply valve







#### Used as exhaust valve