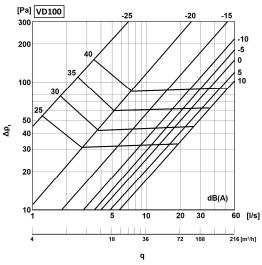

## Description

Plastic diffuser for exhaust and supply ventilation.

#### **Technical data**

Construction Made from plastic, adjustable air flow, with mounting collar. Installation Mounting with all types of circular ducts in any position.

Colors White, brown, grey, anthracite, silver, gold.

#### **Dimensions**

| Туре  | ØD [mm] | ØD1 [mm] | H [mm] | H1 [mm] | m [kg] |
|-------|---------|----------|--------|---------|--------|
| VD100 | 99      | 149      | 82     | 18      | 0,15   |
| VD125 | 124     | 168      | 82     | 18      | 0,21   |
| VD150 | 149     | 183      | 82     | 18      | 0,26   |

#### **Modifications**

VDxxx – white

VDxxxB – brown

VDxxxP – grey

VDxxxA - anthracite

VDxxxS - silver

VDxxxG – gold



### **Technical specifications**

## Used as supply valve







#### Used as exhaust valve