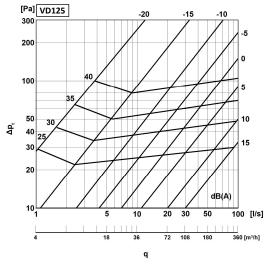

or exhaust and supply ventilation.

#### **Technical data**

Construction Made from plastic, adjustable air flow, with mounting collar. Installation Mounting with all types of circular ducts in any position.

Colors White, brown, grey, anthracite, silver, gold.

#### **Dimensions**

| Туре  | ØD [mm] | ØD1 [mm] | H [mm] | H1 [mm] | m [kg] |
|-------|---------|----------|--------|---------|--------|
| VD100 | 99      | 149      | 82     | 18      | 0,15   |
| VD125 | 124     | 168      | 82     | 18      | 0,21   |
| VD150 | 149     | 183      | 82     | 18      | 0,26   |

#### **Modifications**

VDxxx – white

VDxxxB – brown

VDxxxP – grey

VDxxxA - anthracite

VDxxxS - silver

VDxxxG – gold



### **Technical specifications**

## Used as supply valve







#### Used as exhaust valve